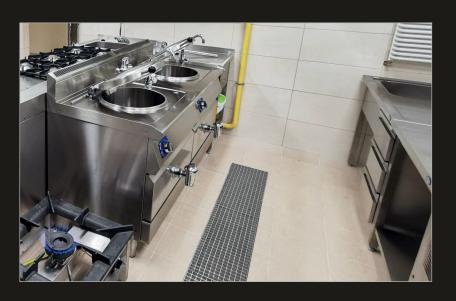

### refrigeration equipment

bain-maries, plate dispensers, heated cupboards

self-service counters, buffets

bar counters

wine displays

s/s fabrication

floor drains