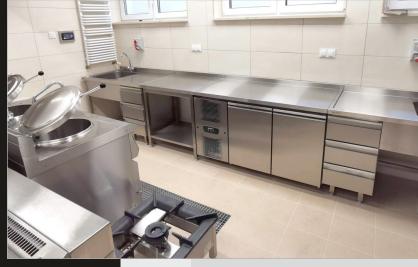

### refrigeration equipment

bain-maries, plate dispensers, heated cupboards

self-service counters, buffets

bar counters

wine displays

s/s fabrication

floor drains