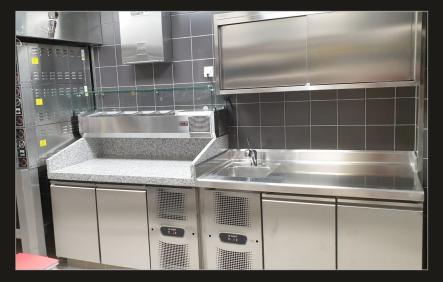

### refrigeration equipment

bain-maries, plate dispensers, heated cupboards

self-service counters, buffets

bar counters

wine displays

s/s fabrication

floor drains