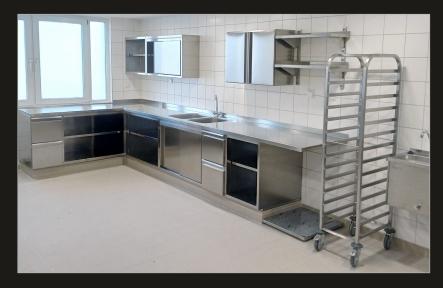

### refrigeration equipment

bain-maries, plate dispensers, heated cupboards

self-service counters, buffets

bar counters

wine displays

s/s fabrication

floor drains