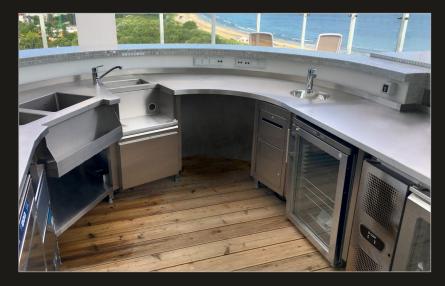

### refrigeration equipment

bain-maries, plate dispensers, heated cupboards

self-service counters, buffets

bar counters

wine displays

s/s fabrication

floor drains

### OUR REFERENCES

Our professional kitchen equipment and custom made solutions (bars, selfservice counters) have been supplied in exclusive restaurants, luxury hotels, corporate and military canteens, hospitals, schools, food courts in Poland and other European countries as well as Middle Eastern countries.