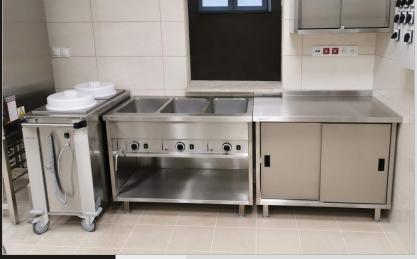

### refrigeration equipment

bain-maries, plate dispensers, heated cupboards

self-service counters, buffets

bar counters

wine displays

s/s fabrication

floor drains