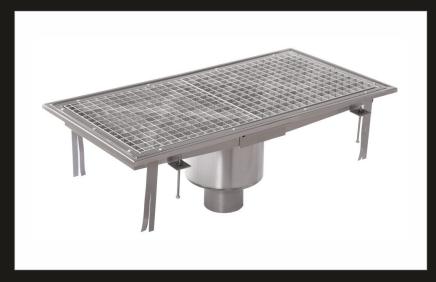

### refrigeration equipment

bain-maries, plate dispensers, heated cupboards

self-service counters, buffets

bar counters

wine displays

s/s fabrication

floor drains