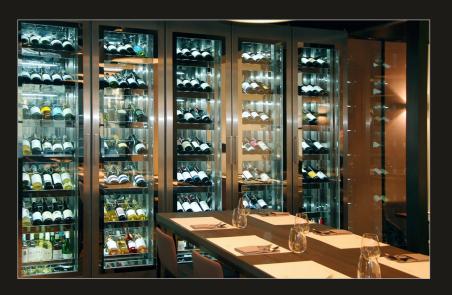

### refrigeration equipment

bain-maries, plate dispensers, heated cupboards

self-service counters, buffets

bar counters

wine displays

s/s fabrication

floor drains