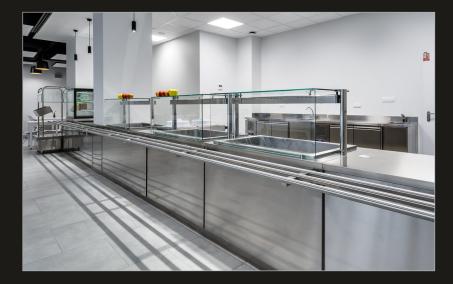

### refrigeration equipment

bain-maries, plate dispensers, heated cupboards

self-service counters, buffets

bar counters

wine displays

s/s fabrication

floor drains