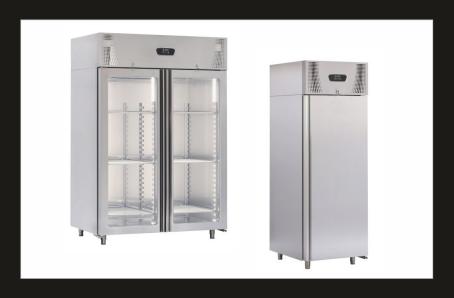

### refrigeration equipment

bain-maries, plate dispensers, heated cupboards

self-service counters, buffets

bar counters

wine displays

s/s fabrication

floor drains