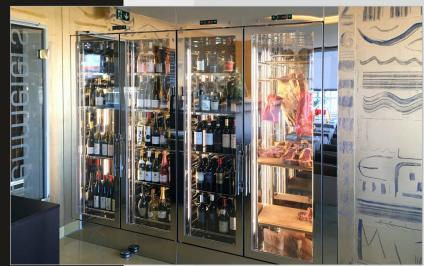

### refrigeration equipment

bain-maries, plate dispensers, heated cupboards

self-service counters, buffets

bar counters

wine displays

s/s fabrication

floor drains