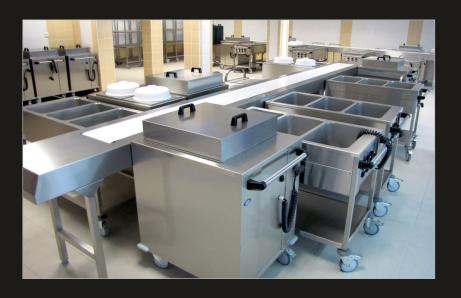

### refrigeration equipment

bain-maries, plate dispensers, heated cupboards

self-service counters, buffets

bar counters

wine displays

s/s fabrication

floor drains