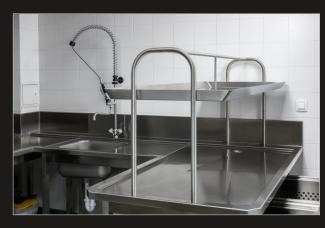

### refrigeration equipment

bain-maries, plate dispensers, heated cupboards

self-service counters, buffets

bar counters

wine displays

s/s fabrication

floor drains