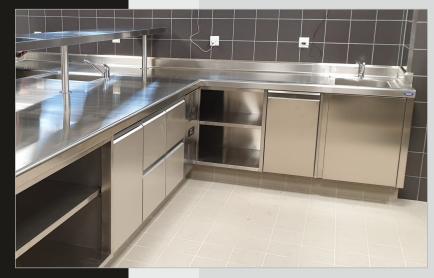

### refrigeration equipment

bain-maries, plate dispensers, heated cupboards

self-service counters, buffets

bar counters

wine displays

s/s fabrication

floor drains