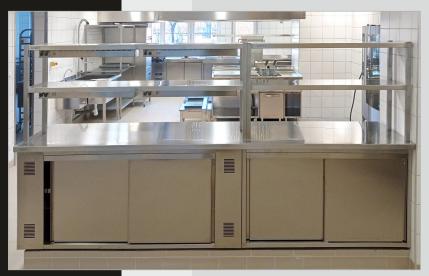

### refrigeration equipment

bain-maries, plate dispensers, heated cupboards

self-service counters, buffets

bar counters

wine displays

s/s fabrication

floor drains