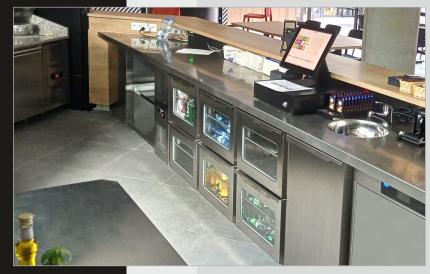

### refrigeration equipment

bain-maries, plate dispensers, heated cupboards

self-service counters, buffets

bar counters

wine displays

s/s fabrication

floor drains