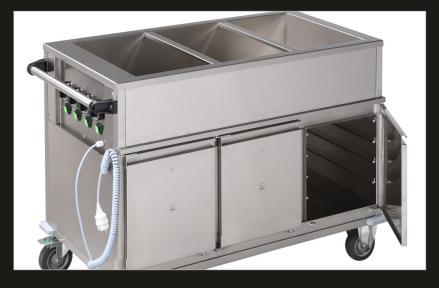

### refrigeration equipment

bain-maries, plate dispensers, heated cupboards

self-service counters, buffets

bar counters

wine displays

s/s fabrication

floor drains