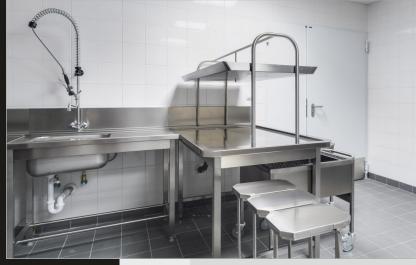

### refrigeration equipment

bain-maries, plate dispensers, heated cupboards

self-service counters, buffets

bar counters

wine displays

s/s fabrication

floor drains