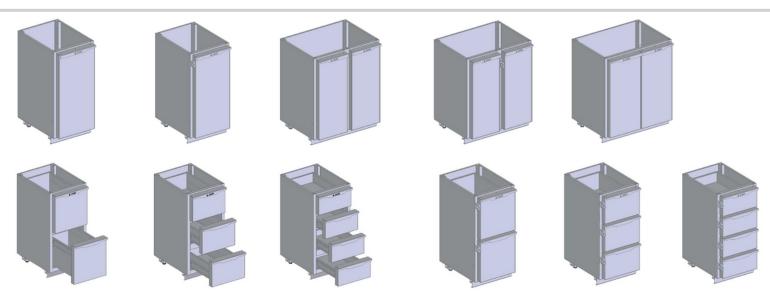

#### AMBIENT UNITS |

OPEN

CORNER

FOR SINK

WITH PULL-OUT CONTAINER

FOR BEER COOLER

FOR KEGS

FOR DISHWASHER RACKS