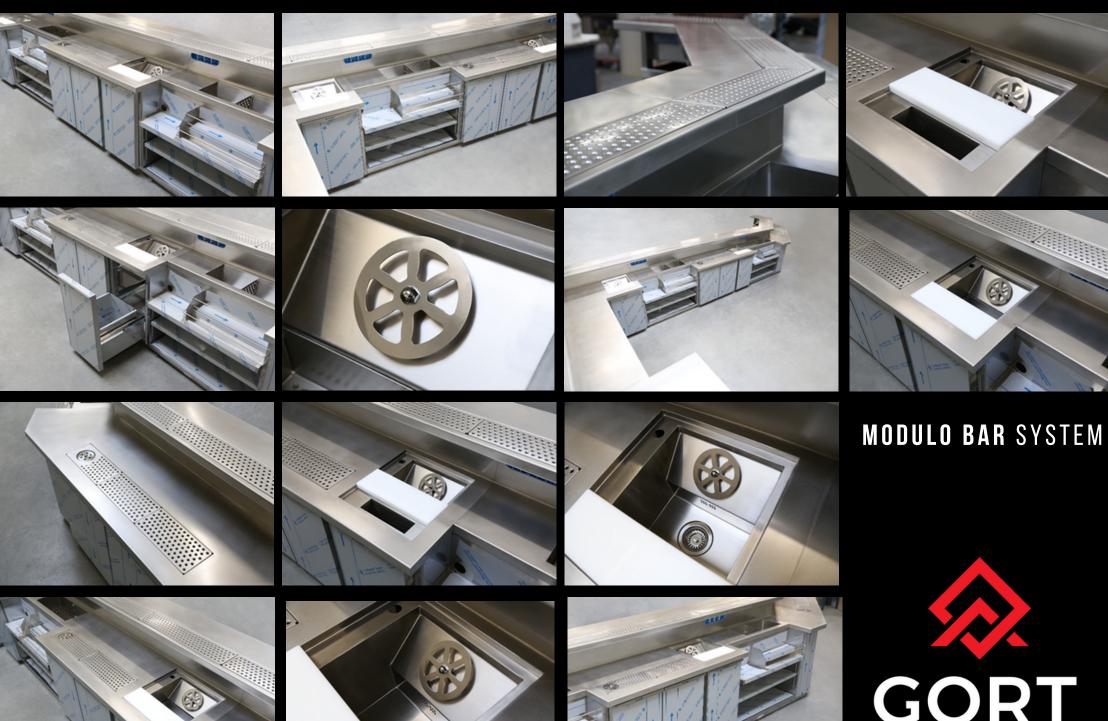

# MODULO BAR SYSTEM

**CREATE YOUR OWN BAR STEP BY STEP** 

We are at your disposal for MODULO Bar enquiries at export@gort.pl

## MODULO BAR SYSTEM UNITS

#### AMBIENT UNITS |

OPEN

CORNER

FOR SINK

WITH PULL-OUT CONTAINER

FOR BEER COOLER

FOR KEGS

FOR DISHWASHER RACKS

#### AMBIENT UNITS |

ACCESSORIES |

COUNTERTOPS

**PLINTHS** 

SINKS

DRIP TRAYS

INSULATED ICE BIN CHAMBER