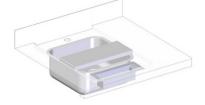

#### AMBIENT UNITS |

OPEN

CORNER

FOR SINK

WITH PULL-OUT CONTAINER

FOR BEER COOLER

FOR KEGS

FOR DISHWASHER RACKS

BLENDER STATION