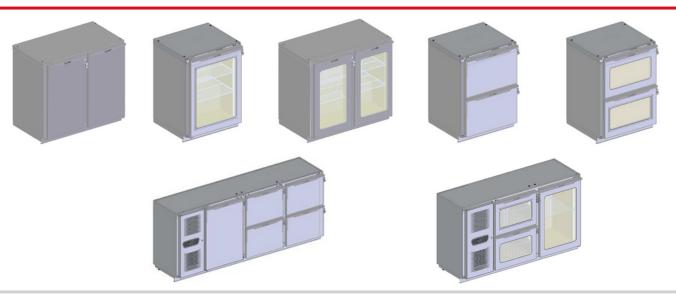

#### REFRIGERATED UNITS |

STAINLESS STEEL DOORS
GLASS DOORS
STAINLESS STEEL DRAWERS
GLASS DRAWERS

#### FREEZER UNITS |

STAINLESS STEEL DOORS
STAINLESS STEEL DRAWERS

#### AMBIENT UNITS |

WITH DOORS
WITH DRAWERS